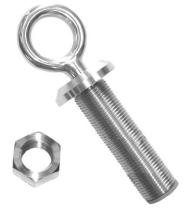

| COMPLETE UNIT - PRODUCT CODE: SWIVL001 |                                |     |             |          |
|----------------------------------------|--------------------------------|-----|-------------|----------|
| Product Parts                          | Description                    | Qty | Weight (kg) | Material |
| SWIVELINK                              | SwiveLink: Swiveling Unit 83mm | 1   | 0.495       | 316SS    |
| SWIVELINK NUT                          | SwiveLink Nut                  | 1   | 0.073       | 316SS    |
|                                        |                                |     | 0.568       |          |